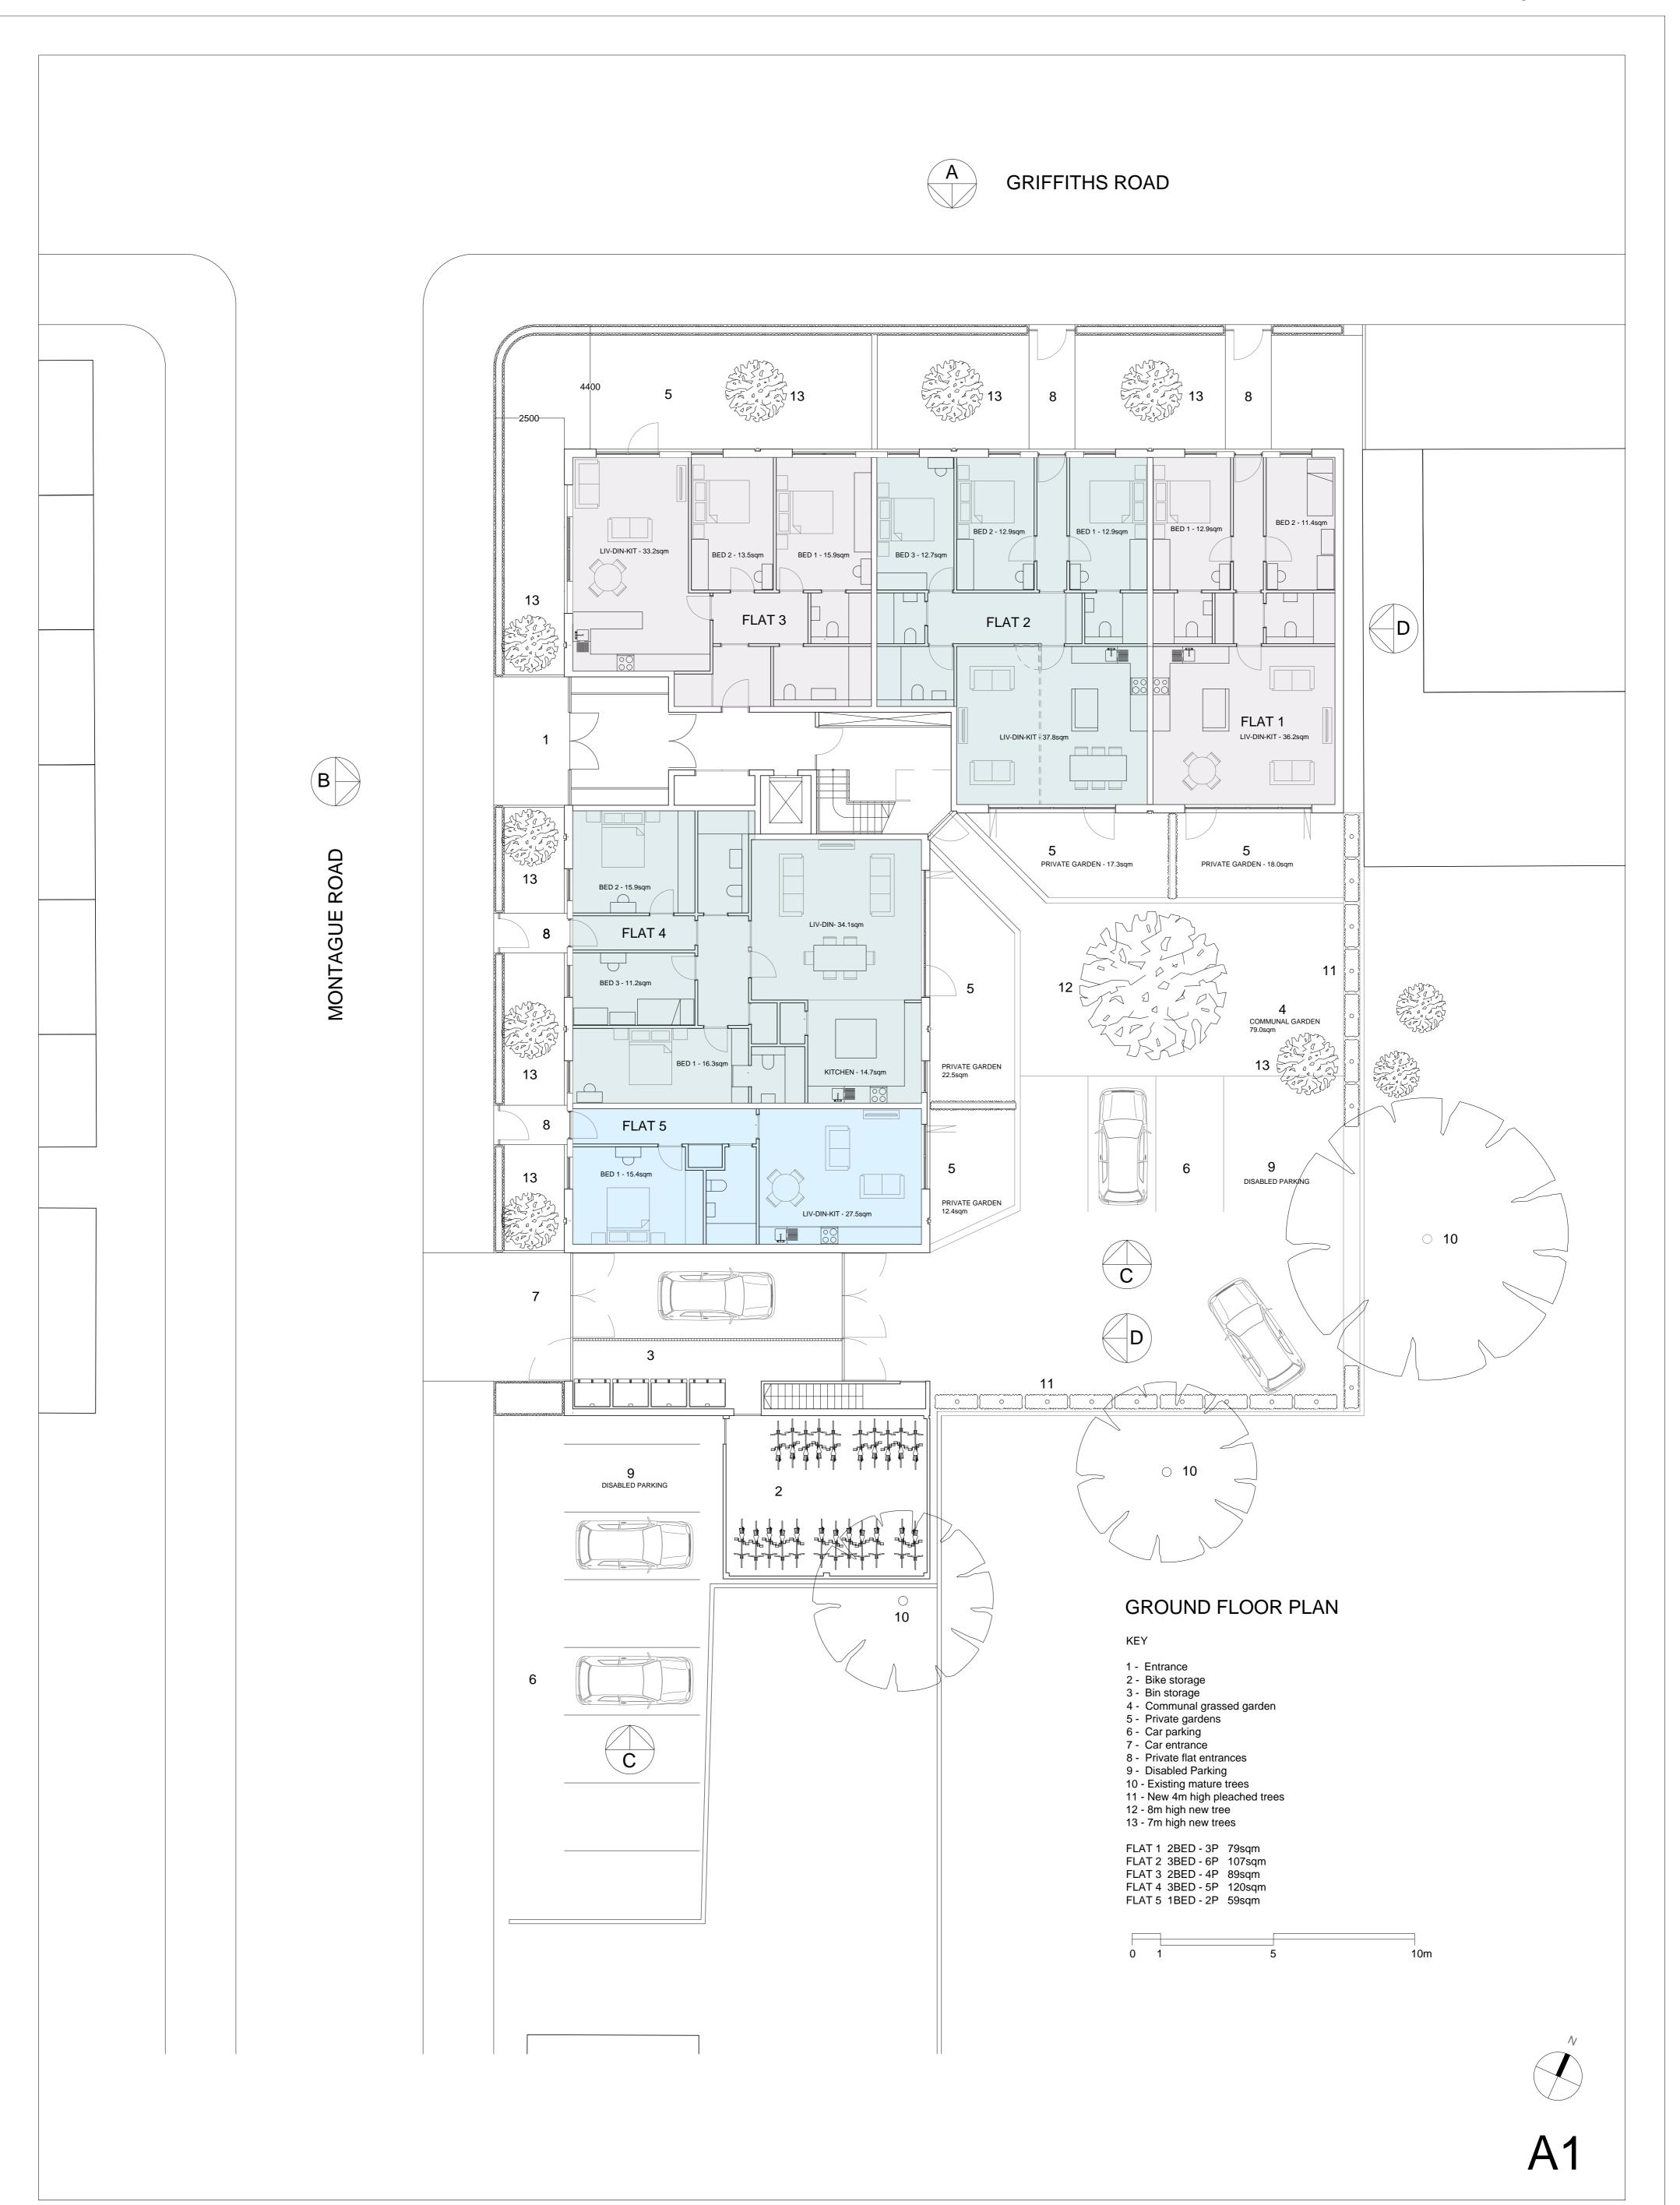

|                                                                        | Rev | Date       | Amendment                                                                             | Date                        | Project                                                                                                    | Job Ref. | Job no. | Th |
|------------------------------------------------------------------------|-----|------------|---------------------------------------------------------------------------------------|-----------------------------|------------------------------------------------------------------------------------------------------------|----------|---------|----|
|                                                                        | A   | 12.11.2015 | Issued for Planning application                                                       | May 2015                    | Griffiths Road SW19                                                                                        | GRW      | 158     |    |
| © 3W Architecture Limited. All rights reserved.                        | В   | 17.11.2015 | Issued for Planning application                                                       | Scale @ A1 Checked          | Title                                                                                                      | <b>i</b> | I       |    |
|                                                                        | С   | 18.12.2015 | Habitable rooms and garden sizes added and adjusted - Issued for Planning application | 1:100                       | Ground Floor Plan                                                                                          |          |         |    |
| 3W Architecture Limited registered in England.                         | D   | 06.01.2016 | Landscaping amended to mitigate overlooking - Issued for Planning application         | Status                      | Dwg. no.                                                                                                   |          | Rev.    |    |
|                                                                        | E   | 12.01.2016 | Design and Planning Officer comments incorporated - Issued for Planning application   | Planning                    | 185(10)005                                                                                                 |          | E       |    |
| Company no. 3132871 Registered Office The Pines Boars Head East Sussex |     |            |                                                                                       | Architect                   | ·                                                                                                          | ·        |         | ·  |
|                                                                        |     |            |                                                                                       | <b>3W</b> Thames Wharf Stud | Thames Wharf Studios Rainville Road London W6 9HA tel. 020 7835 5552 fax. 020 7835 5525 email. mail@3W.org |          |         |    |